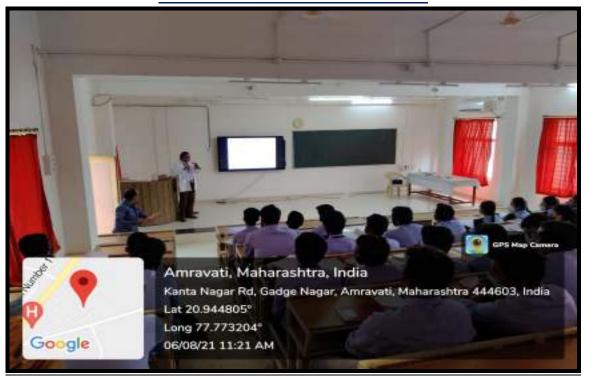

|



### DR. PANJABRAO ALIAS BHAUSAHEB DESHMUKH MEMORIAL MEDICAL COLLEGE, AMRAVATI

### STUDENT -CENTRIC METHODS USED FOR ENHANCING LEARNING EXPERIENCES

#### **EXPERIENTIAL LEARNING -DISSECTION HALL**





## INTEGRATED LEARNING(HORIZONTAL) - STUDENT SEMINAR





### PARTICIPATORY LEARNING- (JIGSAW TECHNIQUE-PHYSIOLOGY OF ENDOCRINOLOGY)





### SIMULATION BASED LEARNING-BASIC LIFE SUPPPORT TRAINING (SKILL LAB. )



# INTRAVENOUS INJECTION SKILL TEACHING IN SKILL LAB SUPERVISED BY MICROBIOLOGY DEPARTMENT 2019 BATCH



### SELF-DIRECTED LEARNING -TOPIC- MINERALS -COPPER





### PATIENT-CENTRIC AND EVIDENCE-BASED LEARNING-BEDSIDE CLINICS





### LEARNING IN THE HUMANITIES-ORGAN DONATION AWARENESS





### PROJECT- BASED LEARNING -EARLY CLINICAL EXPOSURE TOPIC- ECG





#### ROLE PLAY COMPETITION DATE - 23/12/2022 DEPARTMENT OF ANATOMY





### ROLE PLAY DATE - 23/12/2022 DEPARTMENT OF PHYSIOLOGY





# MODULE 1.4 DOCTOR-PATIENT COMMUNICATION (BIOCHEMISTRY DEPT.)