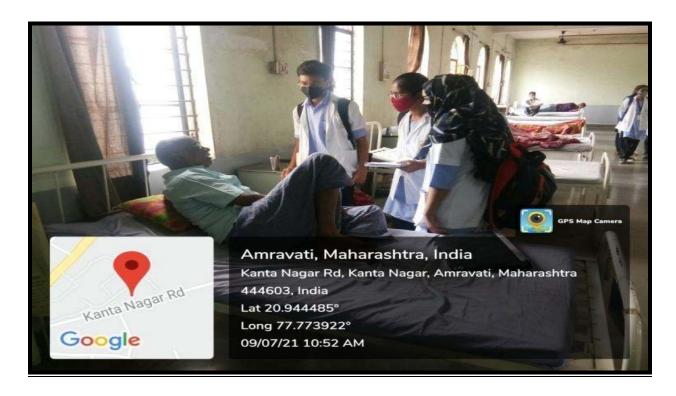

the Humanities                  |
| 10       | Project-based learning                      |
| 11 to 13 | Role-play                                   |



### DR. PANJABRAO ALIAS BHAUSAHEB DESHMUKH MEMORIAL MEDICAL COLLEGE, AMRAVATI

### STUDENT -CENTRIC METHODS USED FOR ENHANCING LEARNING EXPERIENCES

#### **EXPERIENTIAL LEARNING -DISSECTION HALL**





## INTEGRATED LEARNING(HORIZONTAL) - STUDENT SEMINAR





### PARTICIPATORY LEARNING- (JIGSAW TECHNIQUE-PHYSIOLOGY OF ENDOCRINOLOGY)





### SIMULATION BASED LEARNING-BASIC LIFE SUPPPORT TRAINING (SKILL LAB. )



# INTRAVENOUS INJECTION SKILL TEACHING IN SKILL LAB SUPERVISED BY MICROBIOLOGY DEPARTMENT 2019 BATCH



### SELF-DIRECTED LEARNING -TOPIC- MINERALS -COPPER





### PATIENT-CENTRIC AND EVIDENCE-BASED LEARNING-BEDSIDE CLINICS





### LEARNING IN THE HUMANITIES-ORGAN DONATION AWARENESS





### PROJECT- BASED LEARNING -EARLY CLINICAL EXPOSURE TOPIC- ECG





#### ROLE PLAY COMPETITION DATE - 23/12/2022 DEPARTMENT OF ANATOMY





### ROLE PLAY DATE - 23/12/2022 DEPARTMENT OF PHYSIOLOGY





# MODULE 1.4 DOCTOR-PATIENT COMMUNICATION (BIOCHEMISTRY DEPT.)