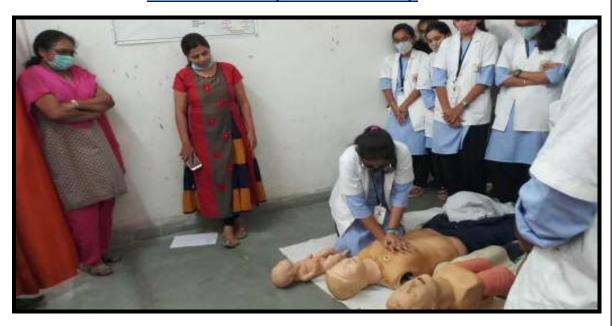

rning                      |
| 06       | Simulation-based learning                   |
| 07       | Self-directed learning                      |
| 08       | Patient-centric and Evidence-Based Learning |
| 09       | Learning in the Humanities                  |
| 10       | Project-based learning                      |
| 11 to 13 | Role-play                                   |



### DR. PANJABRAO ALIAS BHAUSAHEB DESHMUKH MEMORIAL MEDICAL COLLEGE, AMRAVATI

### STUDENT -CENTRIC METHODS USED FOR ENHANCING LEARNING EXPERIENCES

#### **EXPERIENTIAL LEARNING -DISSECTION HALL**





## INTEGRATED LEARNING(HORIZONTAL) - STUDENT SEMINAR





### PARTICIPATORY LEARNING- (JIGSAW TECHNIQUE-PHYSIOLOGY OF ENDOCRINOLOGY)





### SIMULATION BASED LEARNING-BASIC LIFE SUPPPORT TRAINING (SKILL LAB. )



# INTRAVENOUS INJECTION SKILL TEACHING IN SKILL LAB SUPERVISED BY MICROBIOLOGY DEPARTMENT 2019 BATCH



### SELF-DIRECTED LEARNING -TOPIC- MINERALS -COPPER





### PATIENT-CENTRIC AND EVIDENCE-BASED LEARNING-BEDSIDE CLINICS





### LEARNING IN THE HUMANITIES-ORGAN DONATION AWARENESS





### PROJECT- BASED LEARNING -EARLY CLINICAL EXPOSURE TOPIC- ECG





#### ROLE PLAY COMPETITION DATE - 23/12/2022 DEPARTMENT OF ANATOMY





### ROLE PLAY DATE - 23/12/2022 DEPARTMENT OF PHYSIOLOGY





# MODULE 1.4 DOCTOR-PATIENT COMMUNICATION (BIOCHEMISTRY DEPT.)