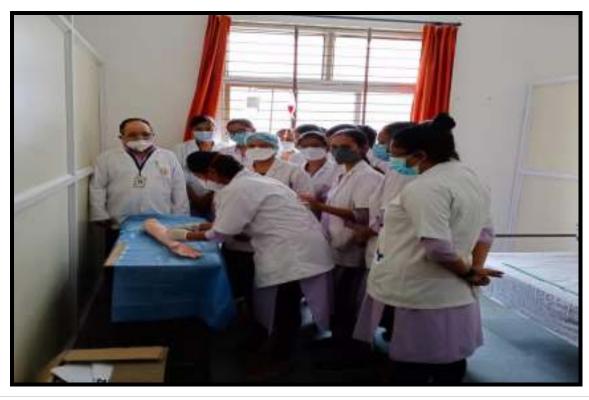

# INTRAVENOUS INJECTION SKILL TEACHING IN SKILL LAB SUPERVISED BY MICROBIOLOGY DEPARTMENT 2019 BATCH