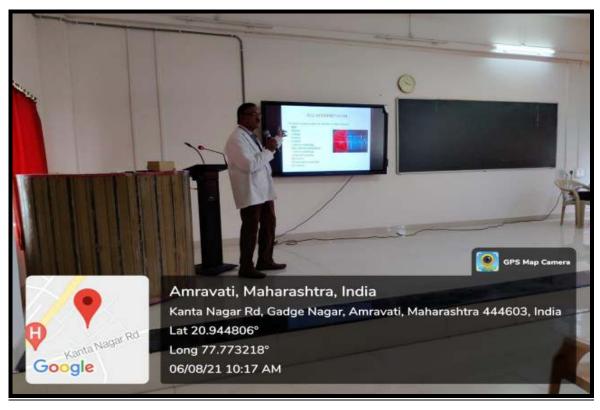

|



### DR. PANJABRAO ALIAS BHAUSAHEB DESHMUKH MEMORIAL MEDICAL COLLEGE, AMRAVATI

### STUDENT -CENTRIC METHODS USED FOR ENHANCING LEARNING EXPERIENCES

#### **EXPERIENTIAL LEARNING -DISSECTION HALL**





## INTEGRATED LEARNING(HORIZONTAL) - STUDENT SEMINAR





### PARTICIPATORY LEARNING- (JIGSAW TECHNIQUE-PHYSIOLOGY OF ENDOCRINOLOGY)





### SIMULATION BASED LEARNING-BASIC LIFE SUPPPORT TRAINING (SKILL LAB. )



# INTRAVENOUS INJECTION SKILL TEACHING IN SKILL LAB SUPERVISED BY MICROBIOLOGY DEPARTMENT 2019 BATCH



### SELF-DIRECTED LEARNING -TOPIC- MINERALS -COPPER





### PATIENT-CENTRIC AND EVIDENCE-BASED LEARNING-BEDSIDE CLINICS





### LEARNING IN THE HUMANITIES-ORGAN DONATION AWARENESS





### PROJECT- BASED LEARNING -EARLY CLINICAL EXPOSURE TOPIC- ECG





#### ROLE PLAY COMPETITION DATE - 23/12/2022 DEPARTMENT OF ANATOMY





### ROLE PLAY DATE - 23/12/2022 DEPARTMENT OF PHYSIOLOGY





# MODULE 1.4 DOCTOR-PATIENT COMMUNICATION (BIOCHEMISTRY DEPT.)