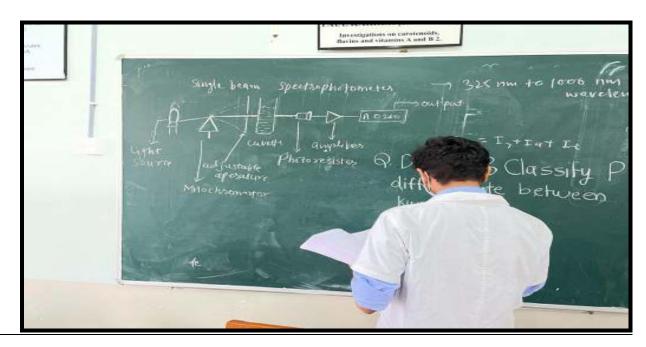

atient-centric and Evidence-Based Learning |
| 09       | Learning in the Humanities                  |
| 10       | Project-based learning                      |
| 11 to 13 | Role-play                                   |



### DR. PANJABRAO ALIAS BHAUSAHEB DESHMUKH MEMORIAL MEDICAL COLLEGE, AMRAVATI

### STUDENT -CENTRIC METHODS USED FOR ENHANCING LEARNING EXPERIENCES

#### **EXPERIENTIAL LEARNING -DISSECTION HALL**





## INTEGRATED LEARNING(HORIZONTAL) - STUDENT SEMINAR





### PARTICIPATORY LEARNING- (JIGSAW TECHNIQUE-PHYSIOLOGY OF ENDOCRINOLOGY)





### SIMULATION BASED LEARNING-BASIC LIFE SUPPPORT TRAINING (SKILL LAB. )



# INTRAVENOUS INJECTION SKILL TEACHING IN SKILL LAB SUPERVISED BY MICROBIOLOGY DEPARTMENT 2019 BATCH



### SELF-DIRECTED LEARNING -TOPIC- MINERALS -COPPER





### PATIENT-CENTRIC AND EVIDENCE-BASED LEARNING-BEDSIDE CLINICS





### LEARNING IN THE HUMANITIES-ORGAN DONATION AWARENESS





### PROJECT- BASED LEARNING -EARLY CLINICAL EXPOSURE TOPIC- ECG





#### ROLE PLAY COMPETITION DATE - 23/12/2022 DEPARTMENT OF ANATOMY





### ROLE PLAY DATE - 23/12/2022 DEPARTMENT OF PHYSIOLOGY





# MODULE 1.4 DOCTOR-PATIENT COMMUNICATION (BIOCHEMISTRY DEPT.)