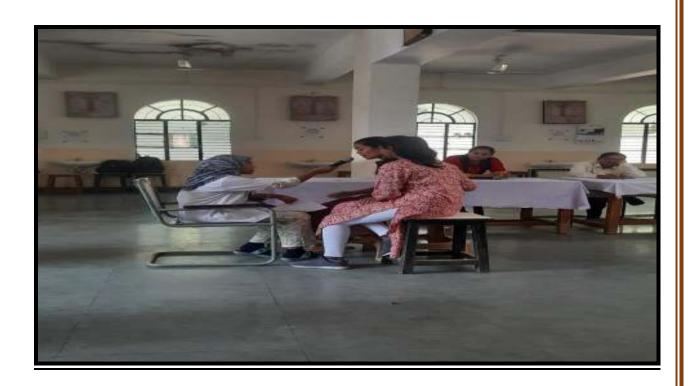

ORIAL MEDICAL COLLEGE, AMRAVATI

### STUDENT -CENTRIC METHODS USED FOR ENHANCING LEARNING EXPERIENCES

#### **EXPERIENTIAL LEARNING -DISSECTION HALL**





## INTEGRATED LEARNING(HORIZONTAL) - STUDENT SEMINAR





### PARTICIPATORY LEARNING- (JIGSAW TECHNIQUE-PHYSIOLOGY OF ENDOCRINOLOGY)





### SIMULATION BASED LEARNING-BASIC LIFE SUPPPORT TRAINING (SKILL LAB. )



# INTRAVENOUS INJECTION SKILL TEACHING IN SKILL LAB SUPERVISED BY MICROBIOLOGY DEPARTMENT 2019 BATCH



### SELF-DIRECTED LEARNING -TOPIC- MINERALS -COPPER





### PATIENT-CENTRIC AND EVIDENCE-BASED LEARNING-BEDSIDE CLINICS





### LEARNING IN THE HUMANITIES-ORGAN DONATION AWARENESS





### PROJECT- BASED LEARNING -EARLY CLINICAL EXPOSURE TOPIC- ECG





#### ROLE PLAY COMPETITION DATE - 23/12/2022 DEPARTMENT OF ANATOMY





### ROLE PLAY DATE - 23/12/2022 DEPARTMENT OF PHYSIOLOGY





# MODULE 1.4 DOCTOR-PATIENT COMMUNICATION (BIOCHEMISTRY DEPT.)