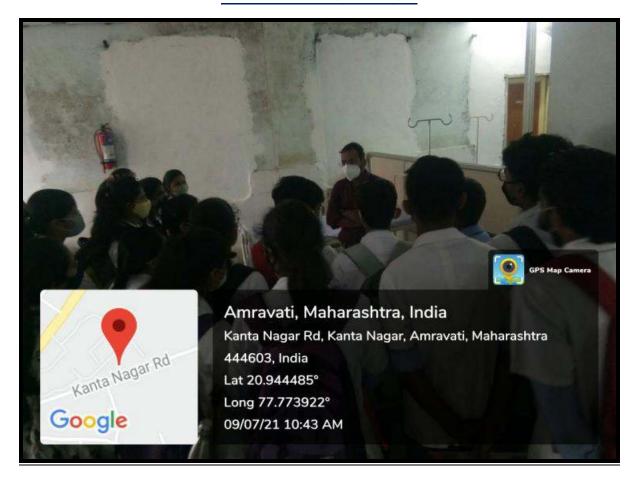

in the Humanities                  |
| 10       | Project-based learning                      |
| 11 to 13 | Role-play                                   |



### DR. PANJABRAO ALIAS BHAUSAHEB DESHMUKH MEMORIAL MEDICAL COLLEGE, AMRAVATI

### STUDENT -CENTRIC METHODS USED FOR ENHANCING LEARNING EXPERIENCES

#### **EXPERIENTIAL LEARNING -DISSECTION HALL**





## INTEGRATED LEARNING(HORIZONTAL) - STUDENT SEMINAR





### PARTICIPATORY LEARNING- (JIGSAW TECHNIQUE-PHYSIOLOGY OF ENDOCRINOLOGY)





### SIMULATION BASED LEARNING-BASIC LIFE SUPPPORT TRAINING (SKILL LAB. )



# INTRAVENOUS INJECTION SKILL TEACHING IN SKILL LAB SUPERVISED BY MICROBIOLOGY DEPARTMENT 2019 BATCH



### SELF-DIRECTED LEARNING -TOPIC- MINERALS -COPPER





### PATIENT-CENTRIC AND EVIDENCE-BASED LEARNING-BEDSIDE CLINICS





### LEARNING IN THE HUMANITIES-ORGAN DONATION AWARENESS





### PROJECT- BASED LEARNING -EARLY CLINICAL EXPOSURE TOPIC- ECG





#### ROLE PLAY COMPETITION DATE - 23/12/2022 DEPARTMENT OF ANATOMY





### ROLE PLAY DATE - 23/12/2022 DEPARTMENT OF PHYSIOLOGY





# MODULE 1.4 DOCTOR-PATIENT COMMUNICATION (BIOCHEMISTRY DEPT.)