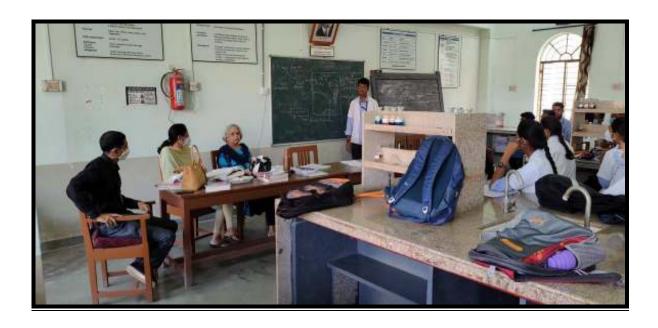

Patient-centric and Evidence-Based Learning |
| 09       | Learning in the Humanities                  |
| 10       | Project-based learning                      |
| 11 to 13 | Role-play                                   |



### DR. PANJABRAO ALIAS BHAUSAHEB DESHMUKH MEMORIAL MEDICAL COLLEGE, AMRAVATI

### STUDENT -CENTRIC METHODS USED FOR ENHANCING LEARNING EXPERIENCES

#### **EXPERIENTIAL LEARNING -DISSECTION HALL**





## INTEGRATED LEARNING(HORIZONTAL) - STUDENT SEMINAR





### PARTICIPATORY LEARNING- (JIGSAW TECHNIQUE-PHYSIOLOGY OF ENDOCRINOLOGY)





### SIMULATION BASED LEARNING-BASIC LIFE SUPPPORT TRAINING (SKILL LAB. )



# INTRAVENOUS INJECTION SKILL TEACHING IN SKILL LAB SUPERVISED BY MICROBIOLOGY DEPARTMENT 2019 BATCH



### SELF-DIRECTED LEARNING -TOPIC- MINERALS -COPPER





### PATIENT-CENTRIC AND EVIDENCE-BASED LEARNING-BEDSIDE CLINICS





### LEARNING IN THE HUMANITIES-ORGAN DONATION AWARENESS





### PROJECT- BASED LEARNING -EARLY CLINICAL EXPOSURE TOPIC- ECG





#### ROLE PLAY COMPETITION DATE - 23/12/2022 DEPARTMENT OF ANATOMY





### ROLE PLAY DATE - 23/12/2022 DEPARTMENT OF PHYSIOLOGY





# MODULE 1.4 DOCTOR-PATIENT COMMUNICATION (BIOCHEMISTRY DEPT.)